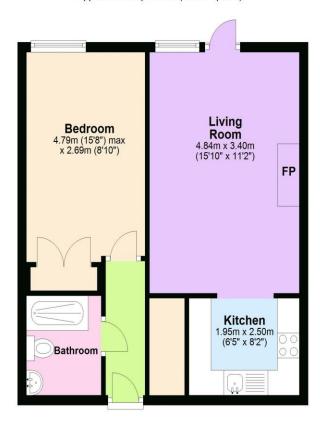

# Visit us at retirementhomesearch.co.uk

Flat
Approx. 42.6 sq. metres (458.1 sq. feet)

### Total area: approx. 42.6 sq. metres (458.1 sq. feet)

This floor plan is for illustrative purposes only and is not to scale. Where measurements are shown, these are approximate and should not be relied upon. Total square area includes the entirety of the property and any outbuildings/garages. Sanitary ware and kitchen fittings are representative only and approximate to actual position, shape and style. No liability is accepted in respect of any consequential loss arising from the use of this plan.

Reproduced under licence from Evolve Partnership Limited. All rights reserved.

Plan produced using PlanUp.